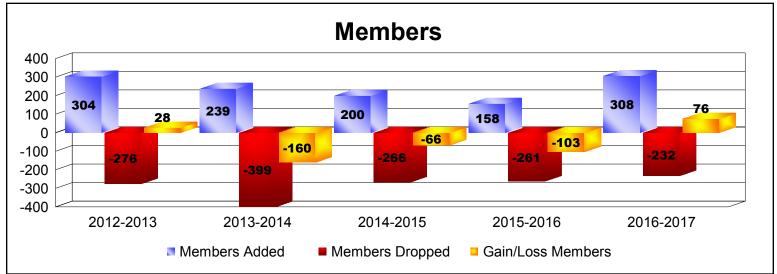

District 2 T1 As of June 2017 Cumulative

| Year      | New<br>Clubs | Dropped<br>Clubs | Gain/<br>Loss<br>Clubs | New<br>Members | Charter<br>Members | Reinstate<br>Members | Transfer<br>Members | Total<br>Member<br>Added | Total<br>Members<br>Dropped | Gain/<br>Loss<br>Members |
|-----------|--------------|------------------|------------------------|----------------|--------------------|----------------------|---------------------|--------------------------|-----------------------------|--------------------------|
| 2012-2013 | 0            | -1               | -1                     | 260            | 0                  | 35                   | 9                   | 304                      | -276                        | 28                       |
| 2013-2014 | 0            | -5               | -5                     | 177            | 1                  | 54                   | 7                   | 239                      | -399                        | -160                     |
| 2014-2015 | 1            | -4               | -3                     | 158            | 23                 | 10                   | 9                   | 200                      | -266                        | -66                      |
| 2015-2016 | 0            | -6               | -6                     | 127            | 27                 | 2                    | 2                   | 158                      | -261                        | -103                     |
| 2016-2017 | 3            | -1               | 2                      | 186            | 82                 | 37                   | 3                   | 308                      | -232                        | 76                       |
| Average   | 1            | -3               | -3                     | 182            | 27                 | 28                   | 6                   | 242                      | -287                        | -45                      |