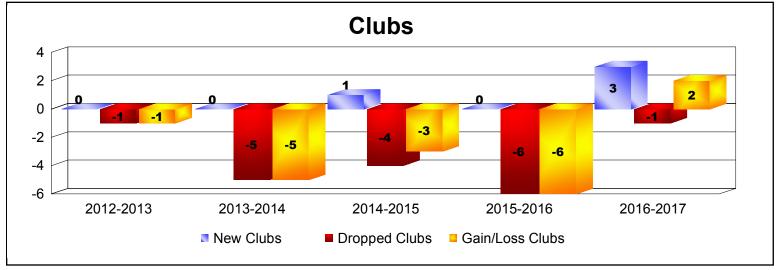

District 2 T1 As of June 2017 Cumulative

| Year      | New<br>Clubs | Dropped<br>Clubs | Gain/<br>Loss<br>Clubs | New<br>Members | Charter<br>Members | Reinstate<br>Members | Transfer<br>Members | Total<br>Member<br>Added | Total<br>Members<br>Dropped | Gain/<br>Loss<br>Members |
|-----------|--------------|------------------|------------------------|----------------|--------------------|----------------------|---------------------|--------------------------|-----------------------------|--------------------------|
| 2012-2013 | 0            | -1               | -1                     | 260            | 0                  | 35                   | 9                   | 304                      | -276                        | 28                       |
| 2013-2014 | 0            | -5               | -5                     | 177            | 1                  | 54                   | 7                   | 239                      | -399                        | -160                     |
| 2014-2015 | 1            | -4               | -3                     | 158            | 23                 | 10                   | 9                   | 200                      | -266                        | -66                      |
| 2015-2016 | 0            | -6               | -6                     | 127            | 27                 | 2                    | 2                   | 158                      | -261                        | -103                     |
| 2016-2017 | 3            | -1               | 2                      | 186            | 82                 | 37                   | 3                   | 308                      | -232                        | 76                       |
| Average   | 1            | -3               | -3                     | 182            | 27                 | 28                   | 6                   | 242                      | -287                        | -45                      |